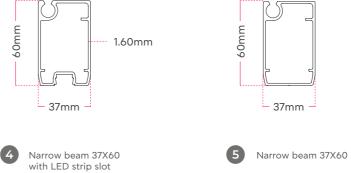

## Pergola cross sections 0------

Innovation in outdoor living

The Lumia pergola combines elegance and functionality with its curved beams, covered with high-quality PVC Block out, which simulates the feel of a dome.