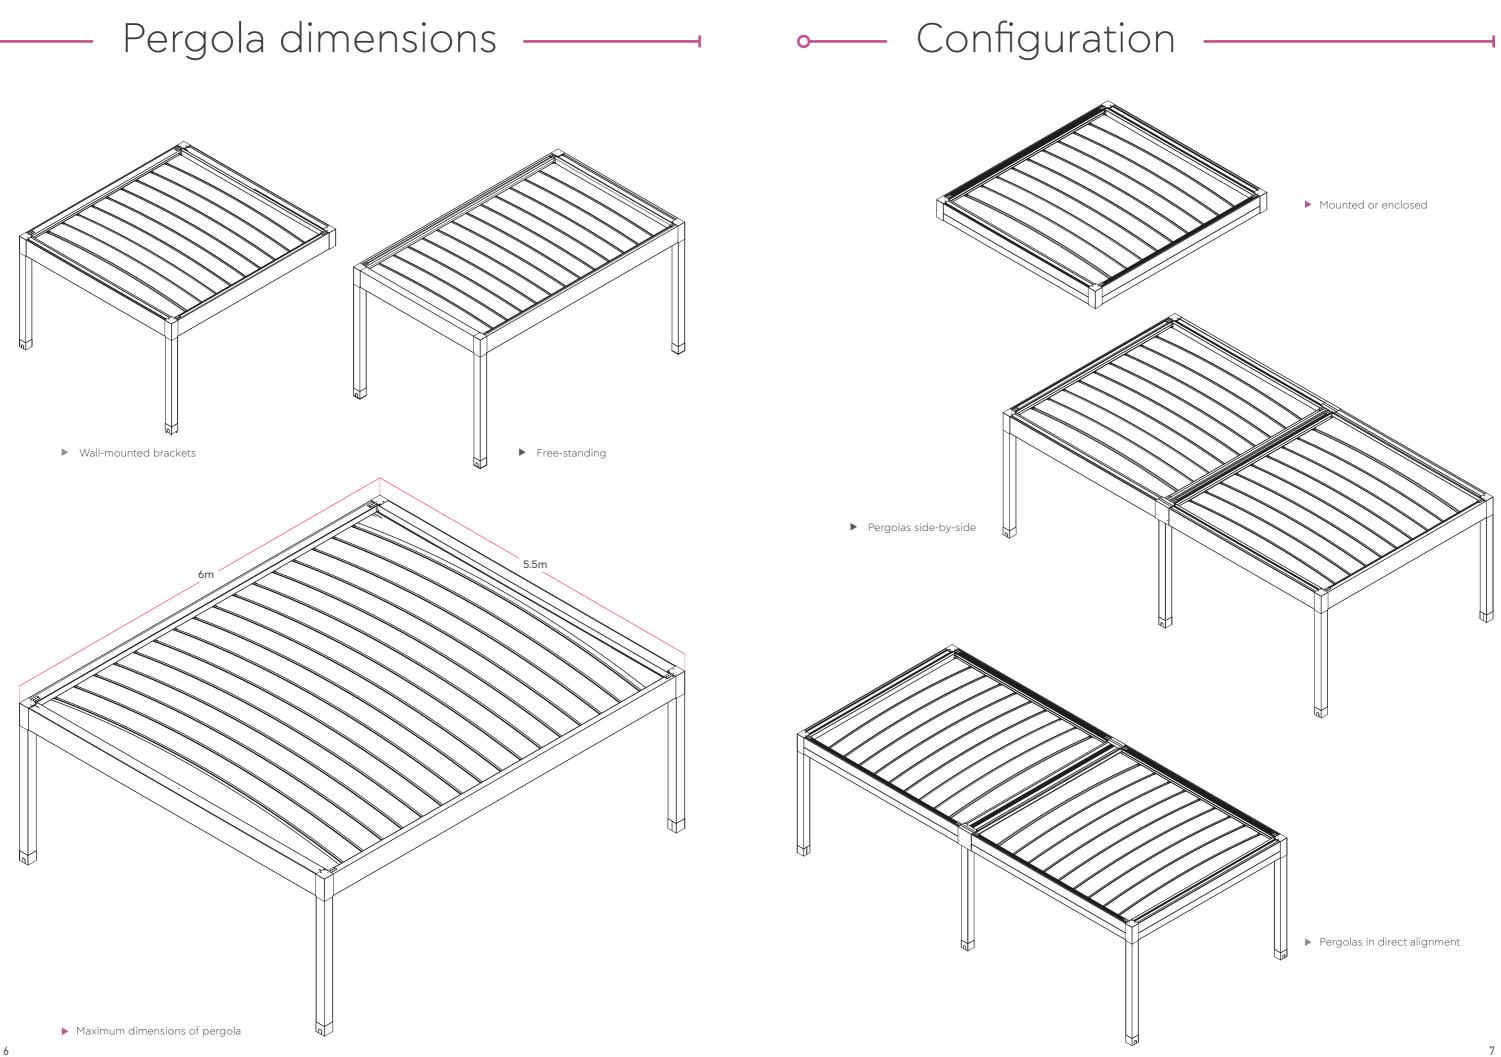

## Pergola cross sections 0------

Innovation in outdoor living

The Lumia pergola combines elegance and functionality with its curved beams, covered with high-quality PVC Block out, which simulates the feel of a dome.

Integrated into a sturdy horizontal frame with perimeter gutters, it ensures effective drainage, maintaining aesthetics and durability in all weather conditions.

Rafter 60X126

6 Column 150X150

294cm

334.6cm

379.9cm

425.2cm

465.8cm

91cm

100.4cm

105.1cm

109.8cm

119.2cm

400cm

450cm

500cm

550cm

600cm

12

14

15