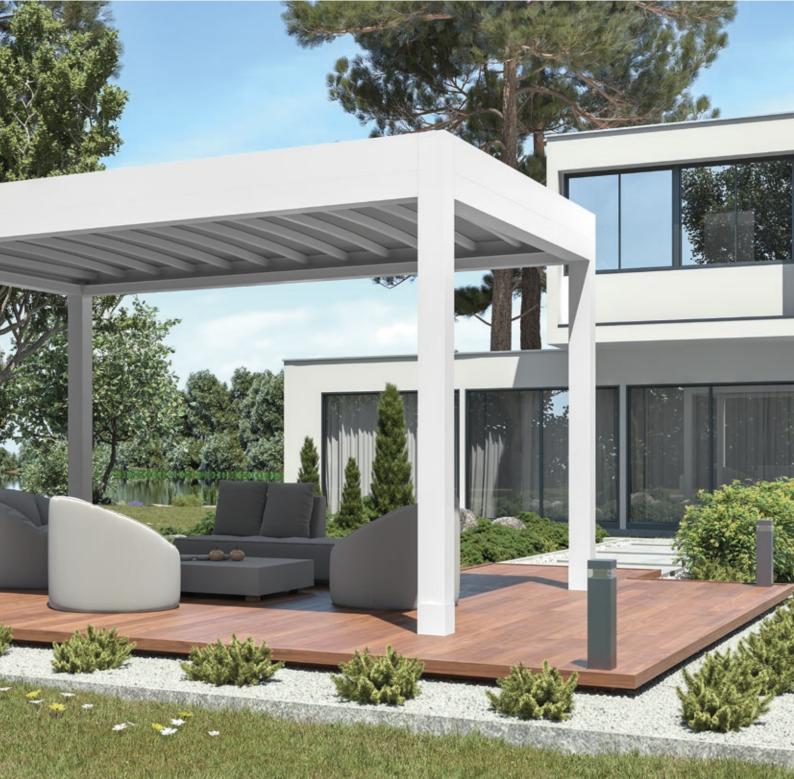

## Pergola cross sections 0------

Innovation in outdoor living

The Lumia pergola combines elegance and functionality with its curved beams, covered with high-quality PVC Block out, which simulates the feel of a dome.

Integrated into a sturdy horizontal frame with perimeter gutters, it ensures effective drainage, maintaining aesthetics and durability in all weather conditions.

Rafter 60X126

6 Column 150X150

294cm

334.6cm