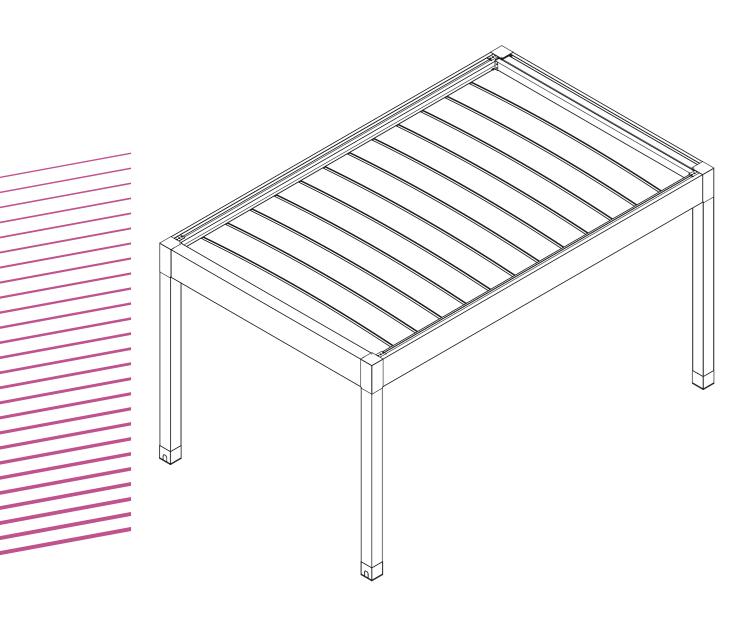

## Pergola cross sections 0------

Innovation in outdoor living

The Lumia pergola combines elegance and functionality with its curved beams, covered with high-quality PVC Block out, which simulates the feel of a dome.

Integrated into a sturdy horizontal frame with perimeter gutters, it ensures effective drainage, maintaining aesthetics and durability in all weather conditions.

Rafter 60X126

6 Column 150X150

294cm

334.6cm

379.9cm

425.2cm

465.8cm

91cm

100.4cm

105.1cm

109.8cm

119.2cm

400cm

450cm

500cm

550cm

600cm

12

14

15