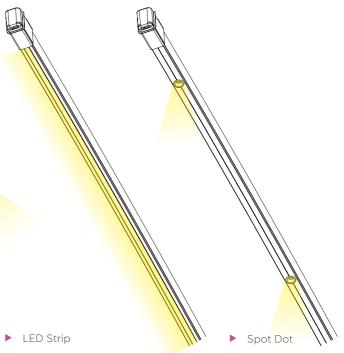

## Pergola cross sections 0------

Innovation in outdoor living

The Lumia pergola combines elegance and functionality with its curved beams, covered with high-quality PVC Block out, which simulates the feel of a dome.

Integrated into a sturdy horizontal frame with perimeter gutters, it ensures effective drainage, maintaining aesthetics and durability in all weather conditions.

Rafter 60X126

6 Column 150X150

294cm

334.6cm

16

18

Drain pipe outlet