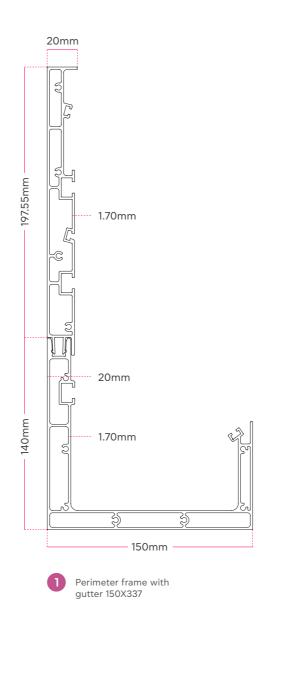

Integrated into a sturdy horizontal frame with perimeter gutters, it ensures effective drainage, maintaining aesthetics and durability in all weather conditions.

Rafter 60X126

6 Column 150X150

294cm

334.6cm