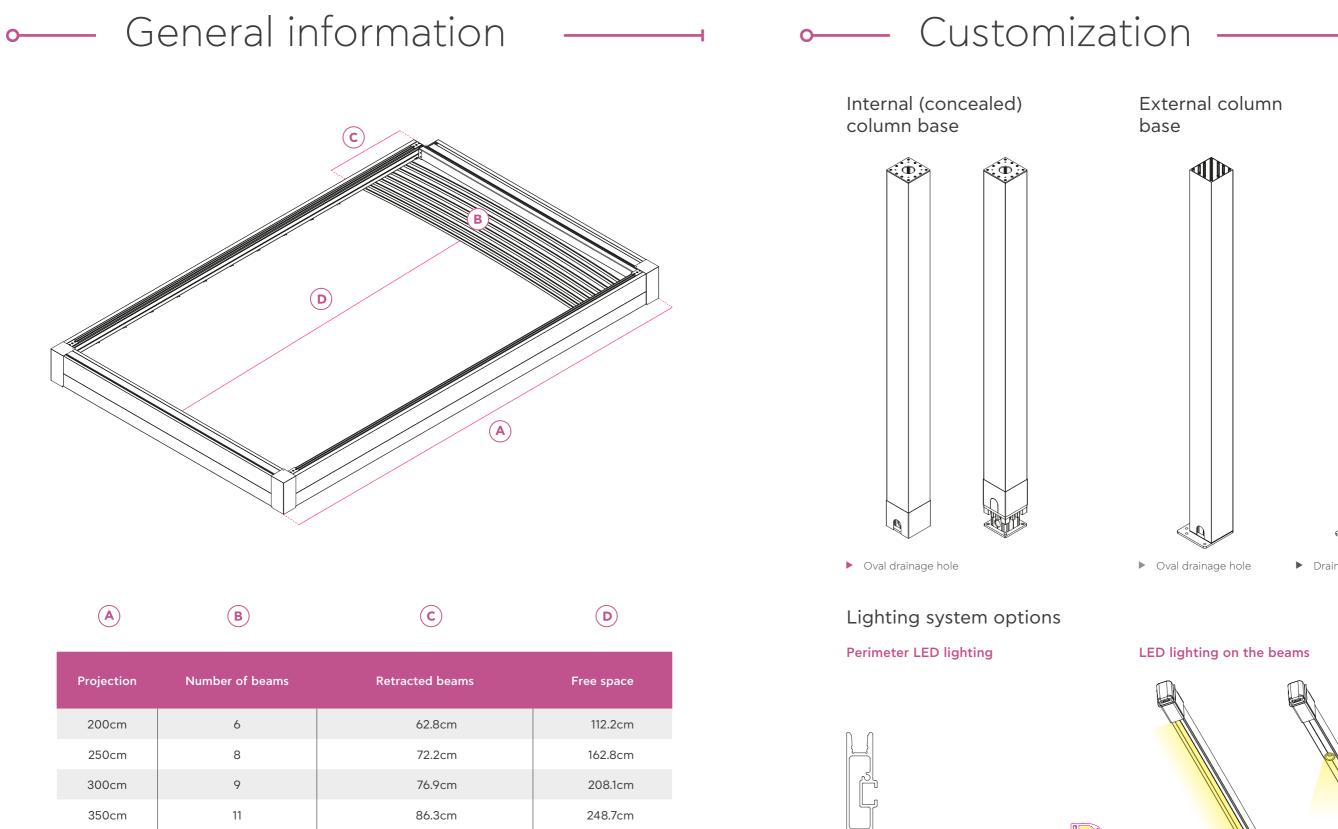

## Pergola cross sections 0------

Innovation in outdoor living

The Lumia pergola combines elegance and functionality with its curved beams, covered with high-quality PVC Block out, which simulates the feel of a dome.

Integrated into a sturdy horizontal frame with perimeter gutters, it ensures effective drainage, maintaining aesthetics and durability in all weather conditions.

Rafter 60X126

6 Column 150X150

294cm

334.6cm

379.9cm

425.2cm

465.8cm

91cm

100.4cm

105.1cm

109.8cm

119.2cm

400cm

450cm

500cm

550cm

600cm

12

14

15

16

18

Drain pipe outlet