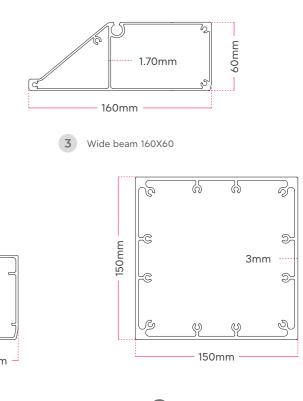

## Pergola cross sections 0------

Innovation in outdoor living

The Lumia pergola combines elegance and functionality with its curved beams, covered with high-quality PVC Block out, which simulates the feel of a dome.

Integrated into a sturdy horizontal frame with perimeter gutters, it ensures effective drainage, maintaining aesthetics and durability in all weather conditions.

Rafter 60X126

6 Column 150X150

294cm

334.6cm