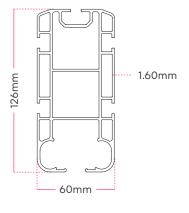

## Pergola cross sections 0------

Innovation in outdoor living

The Lumia pergola combines elegance and functionality with its curved beams, covered with high-quality PVC Block out, which simulates the feel of a dome.

Integrated into a sturdy horizontal frame with perimeter gutters, it ensures effective drainage, maintaining aesthetics and durability in all weather conditions.

Rafter 60X126

6 Column 150X150

294cm

334.6cm