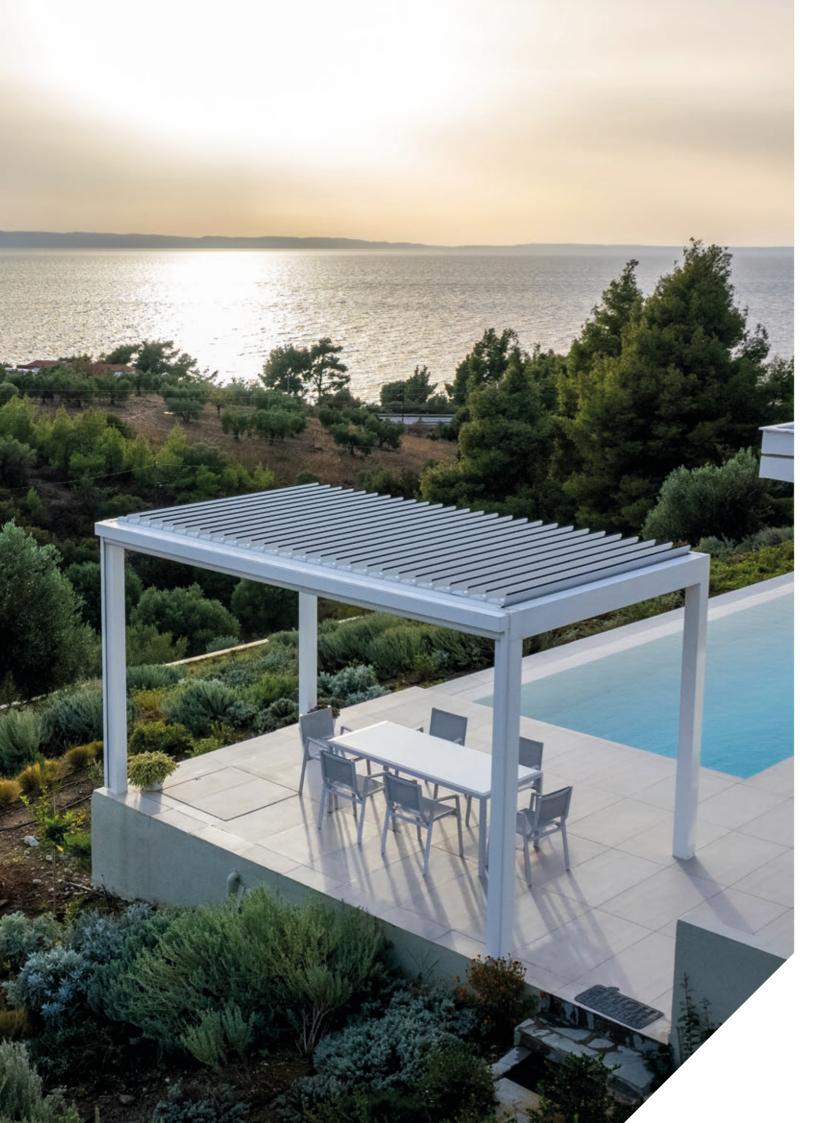

## Pergola cross sections 0------

Innovation in outdoor living

The Lumia pergola combines elegance and functionality with its curved beams, covered with high-quality PVC Block out, which simulates the feel of a dome.

Integrated into a sturdy horizontal frame with perimeter gutters, it ensures effective drainage, maintaining aesthetics and durability in all weather conditions.

Rafter 60X126

6 Column 150X150

294cm

334.6cm